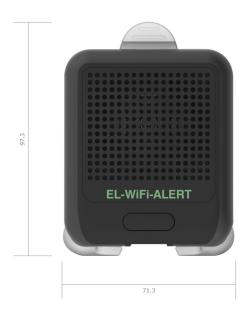

ee from www.corintech.com.

The EL-WiFi-Alert can be attached to a wall or vertical surface using bracket and screws or sticky pad provided.

\* EL-WiFi-Cloud due to be released late 2013



www.corintech.com



02 05/2013

D.M

| Specifications              | Minimum  | Typical | Maximum    | Unit     |
|-----------------------------|----------|---------|------------|----------|
| Back-up battery life        |          |         | 2          | Days     |
| USB supply voltage          | 4.5      | 5       | 5.5        | Vdc      |
| Sound output                |          | 100     |            | dBA @ 1m |
| Operating temperature range | -20 (-4) |         | +60 (+140) | °C (°F)  |

Warning - do not exceed operating temperatures

## PHYSICAL DIMENSIONS

All dimensions in millimetres (mm)





## EL-WiFi-ALERT SYSTEM DIAGRAM