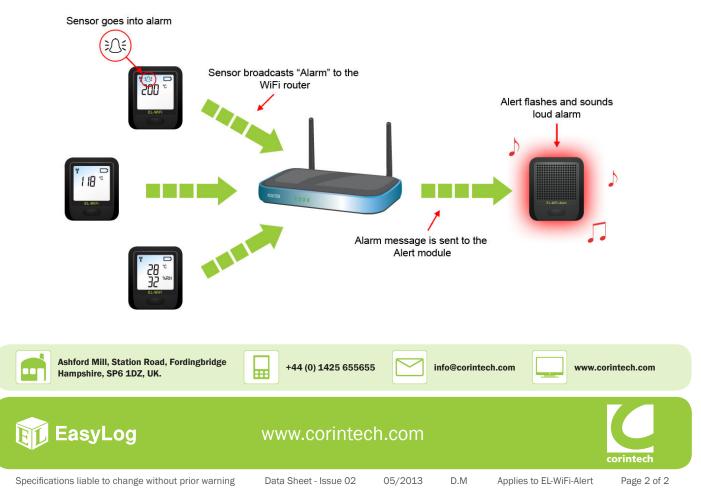

## EL-WiFi-ALERT SYSTEM DIAGRAM

The EL-WiFi-Alert is a standalone monitoring system for all the sensors in the EL-WiFi range. The Alert will pick up alarm messages from any EL-WiFi sensor within WiFi range. It displays Red LED lights (through a Red translucent rear moulding) and sounds when a sensor alarm has been triggered (there are nine standard sounds to choose from). Alarm messages are streamed wirelessly over any WiFi network and can be viewed on a PC using free software package or on the EL-WiFi-Cloud\*.